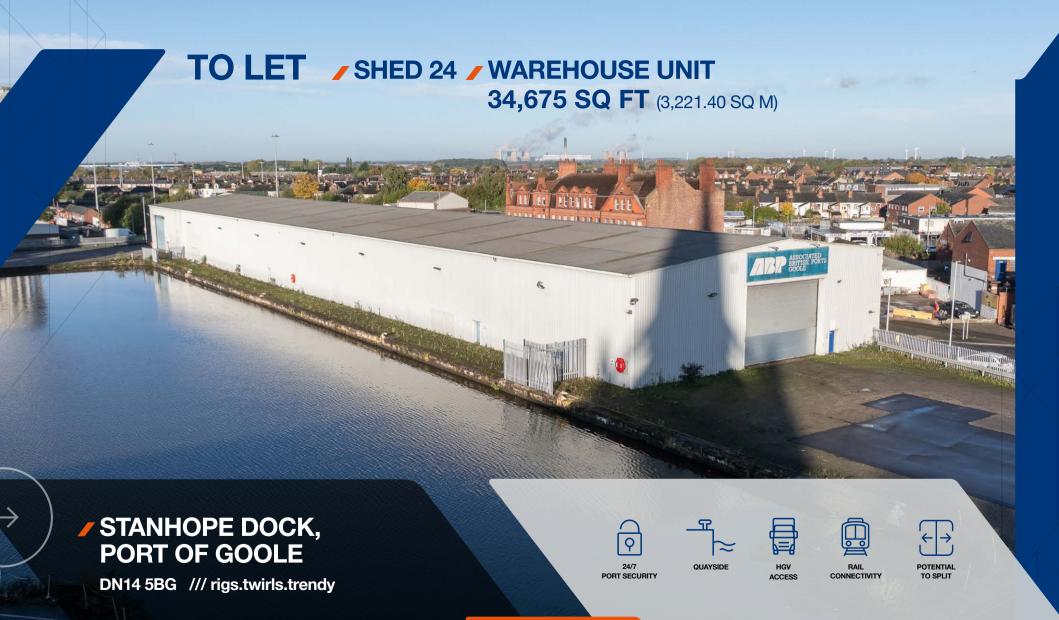

## **✓ OVERVIEW**

Shed 24 is available and comprises a steel portal construction with cladding and a clear internal height of 7.31 metres. The quayside detached industrial/warehouse unit is equipt with energy-efficient LED lighting, a phase 3 electrical supply and is suitable for a variety of potential uses.

34,675 SQ FT

(3,221.40 SQ M)

**✓ PORT CAPABILITIES** 

Vessel Size (Max)
Length 113.0 metres

Beam 24.5 metres

Draft 5.5 metres

EAVES HEIGHT 7.31M

24/7 PORT SECURITY

2 ELECTRIC SHUTTER LOADING DOORS

HGV ACCESS

CARLISLE STREET

VICTORIA STREET

NORTH STREET

POTENTIAL TO SPLIT

Shed 24 is located on Stanhope Dock at the Port of Goole on the River Ouse, 50 miles from the North Sea. Goole is the UK's most inland port and only 1.8 miles from (J36) M62 motorway, providing ideal access to the national transport network. Less than 30 minutes' from the industrial areas of West and South Yorkshire, and no more than an hour's drive from both the Midlands and North West of England.