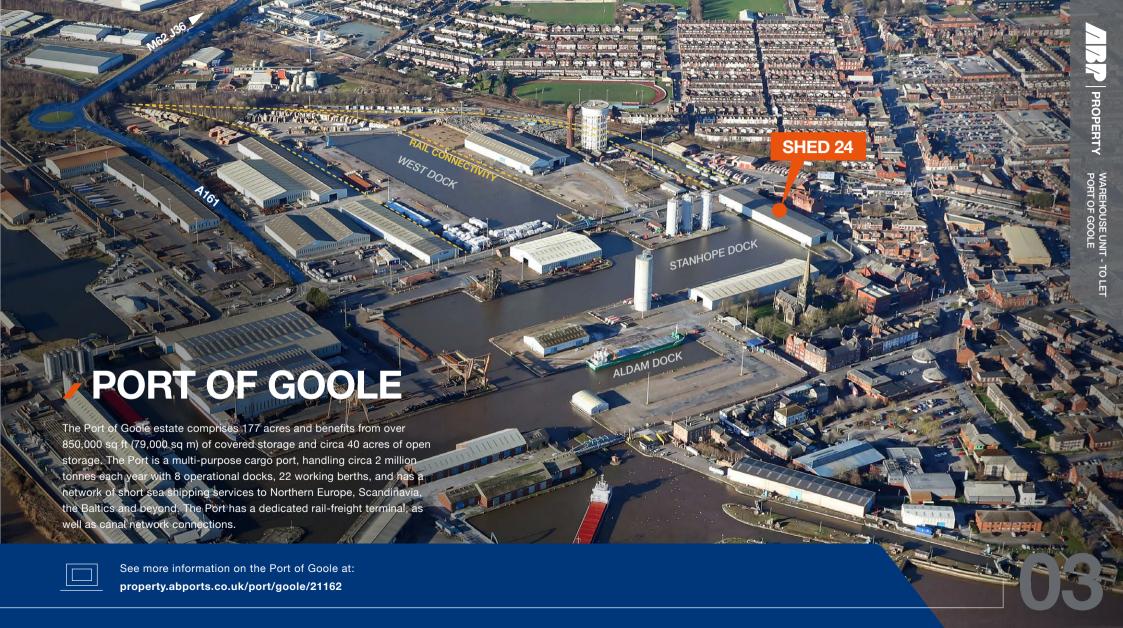

2 ELECTRIC SHUTTER LOADING DOORS

HGV ACCESS

CARLISLE STREET

VICTORIA STREET

NORTH STREET

POTENTIAL TO SPLIT

Shed 24 is located on Stanhope Dock at the Port of Goole on the River Ouse, 50 miles from the North Sea. Goole is the UK's most inland port and only 1.8 miles from (J36) M62 motorway, providing ideal access to the national transport network. Less than 30 minutes' from the industrial areas of West and South Yorkshire, and no more than an hour's drive from both the Midlands and North West of England.

Rotterdam

Hamburg

Helsink

ROAD

M62 (J36) - 2.9 km / 1.8 miles

A1 (M) - 28 km / 17.5 miles

Shed 24 benefits from its close proximity to ABP's rail connection to the wider network.