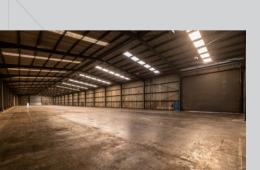

## **✓ OVERVIEW**

Shed 24 is available and comprises a steel portal construction with cladding and a clear internal height of 7.31 metres. The quayside detached industrial/warehouse unit is equipt with energy-efficient LED lighting, a phase 3 electrical supply and is suitable for a variety of potential uses.