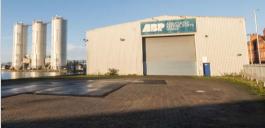

## **✓ OVERVIEW**

Shed 24 is available and comprises a steel portal construction with cladding and a clear internal height of 7.31 metres. The quayside detached industrial/warehouse unit is equipt with energy-efficient LED lighting, a phase 3 electrical supply and is suitable for a variety of potential uses.

GOOLE BY-PASS

**SHED 24** 

LED LIGHTING THROUGHOUT

QUAYSIDE

A161

STANHOPE STREET

3 PHASE ELECTRICITY SUPPLY

TARMAC SURFACED SERVICE YARD