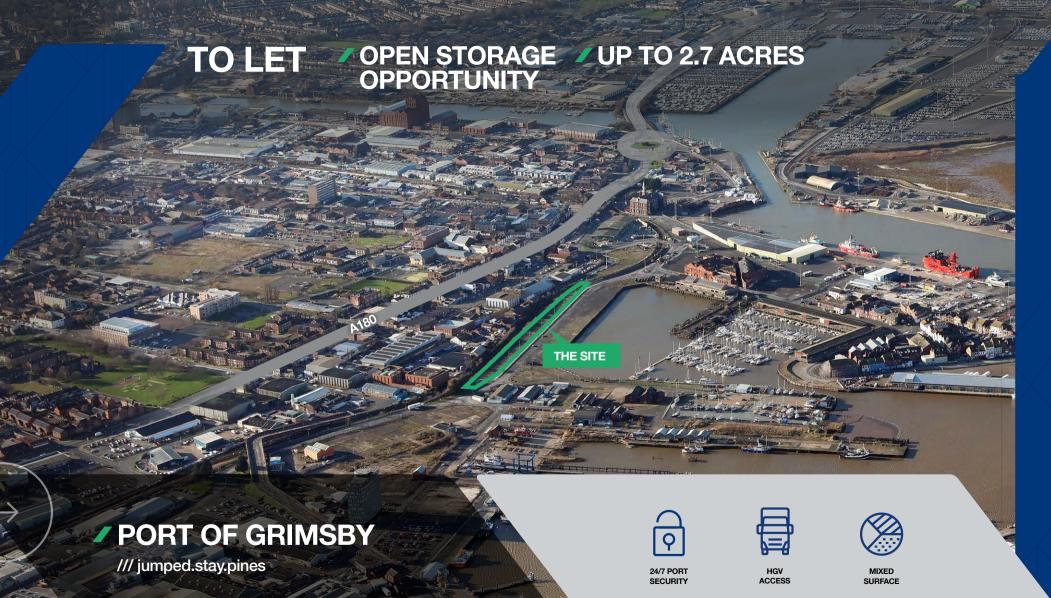

# **/ DESCRIPTION**

The site comprises up to 2.7 acres of open storage land which benefits from the following specification:

24 HOUR SECURITY
MIXED SURFACE
HGV ACCESS

## / SITE PLAN 'All sizes shown are approximate

UP TO 2.7 ACRES