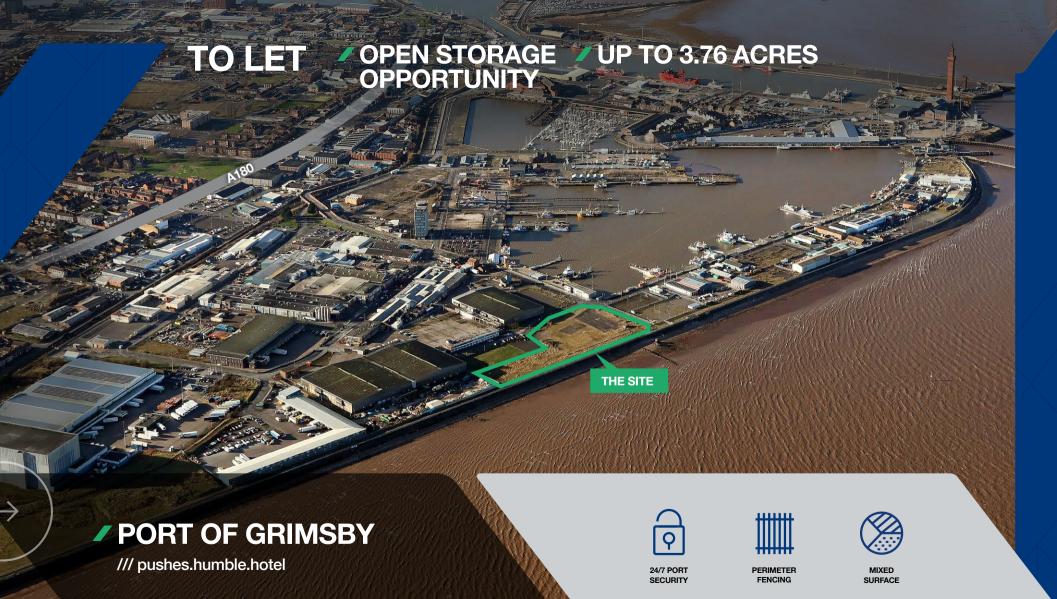

# **/ DESCRIPTION**

The site comprises up to 3.76 acres of open storage land which benefits from the following specification:

24 HOUR SECURITY
MIXED SURFACE
PERIMETER FENCING

/ SITE PLAN

\*All sizes shown are approximate

UP TO 3.76 ACRES