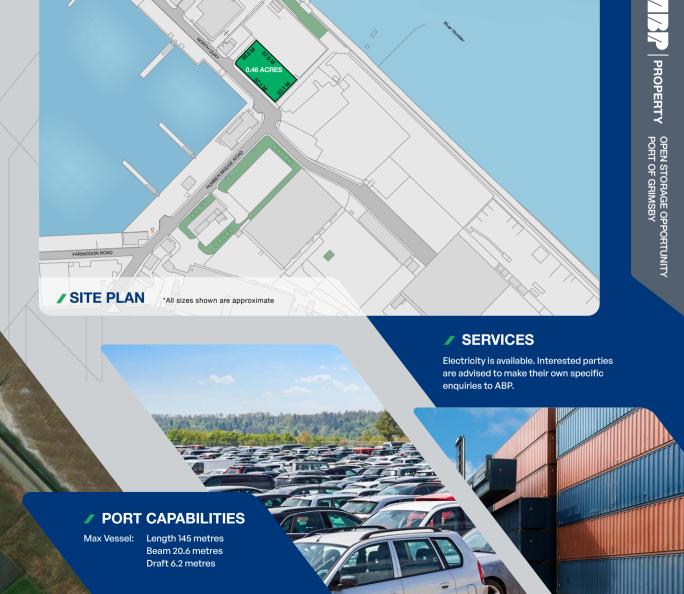

# **/ DESCRIPTION**

The site comprises 0.46 acres of open storage land which benefits from the following specification:

24 HOUR SECURITY

POWER AVAILABLE

TARMAC SURFACE

PERIMETER FENCING