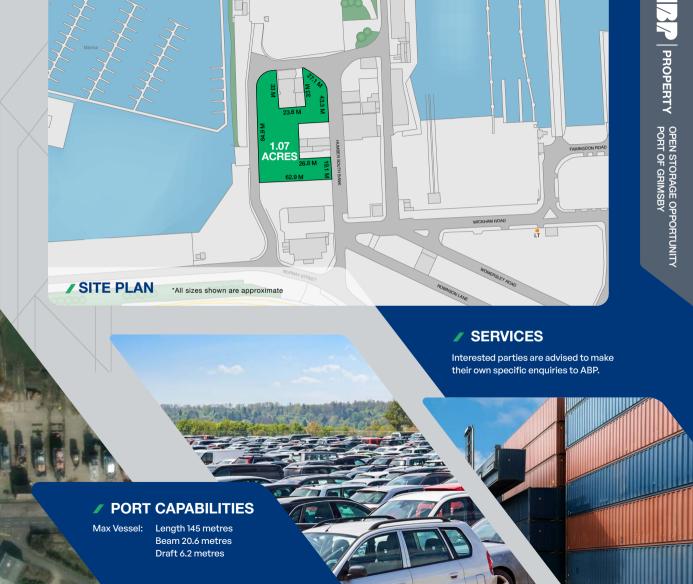

# **/ DESCRIPTION**

The site comprises 1.07 acres of open storage land which benefits from the following specification:

24 HOUR SECURITY **HGV ACCESS** 

MIXED SURFACE