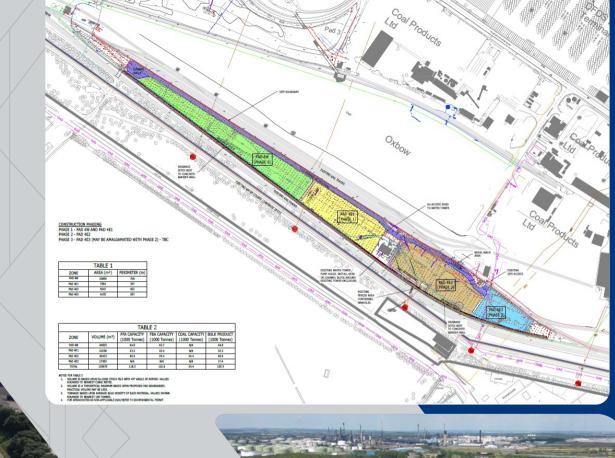

## **/ DESCRIPTION**

The site comprises up to 7.88 acres of open storage land split into four pads as follows:

| ZONE    | AREA (acres) |
|---------|--------------|
| Pad 4W  | 2.67         |
| Pad 4E1 | 1.87         |
| Pad 4E2 | 2.31         |
| Pad 4E3 | 1.03         |
|         |              |