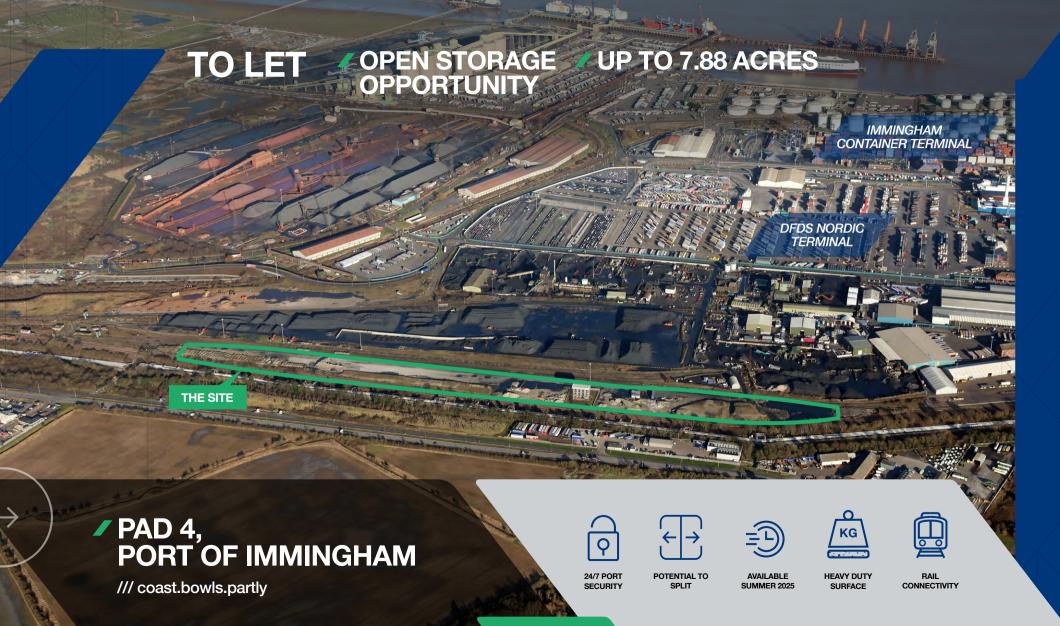

## **/ DESCRIPTION**

The site comprises up to 7.88 acres of open storage land split into four pads as follows:

| ZONE    | AREA (acres) |
|---------|--------------|
| Pad 4W  | 2.67         |
| Pad 4E1 | 1.87         |
| Pad 4E2 | 2.31         |
| Pad 4E3 | 1.03         |
|         |              |

#### / USE

Ideal for construction bulks. Area can be split to suit requirement. Ad-hoc or regular cargoes welcome.

are set out as a general outline only for the guidance of intending purchasers or lessees, and do not constitute, nor constitute part of, an offer or contract: (iii) All descriptions, dimensions, references to condition and necessary permissions for use and occupation, and other details are given