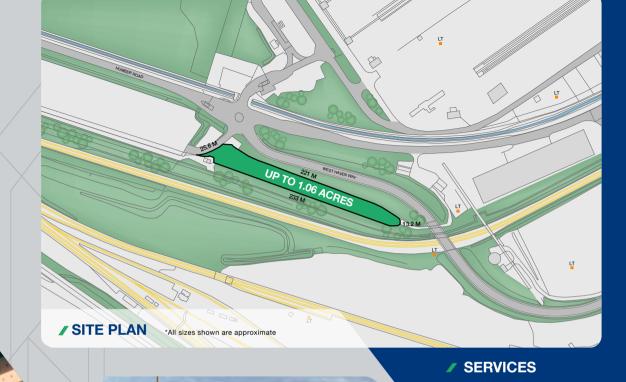

# **/ DESCRIPTION**

The site comprises up to 1.06 acres of open storage land which benefits from the following specification:

24 HOUR SECURITY

PERIMETER FENCING

**HGV ACCESS** 

COMPACTED GROUND

Electricity is available. Interested parties are advised to make their own specific enquiries to ABP.