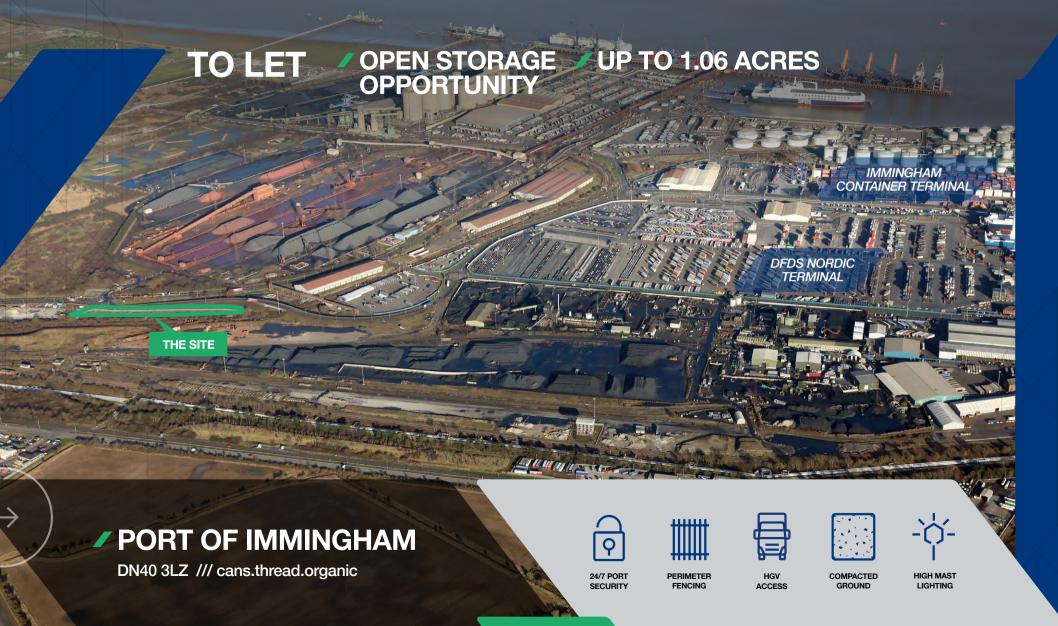

# **/ DESCRIPTION**

The site comprises up to 1.06 acres of open storage land which benefits from the following specification:

24 HOUR SECURITY

PERIMETER FENCING

**HGV ACCESS** 

COMPACTED GROUND

Electricity is available. Interested parties are advised to make their own specific enquiries to ABP.

# LOCATION

Located at the Port of Immingham within close proximity to the Port entrance, benefitting from fantastic access to high speed, congestion free road links to the A180 / M180 through to the M18 and M1 and the M62 via the Humber Bridge.