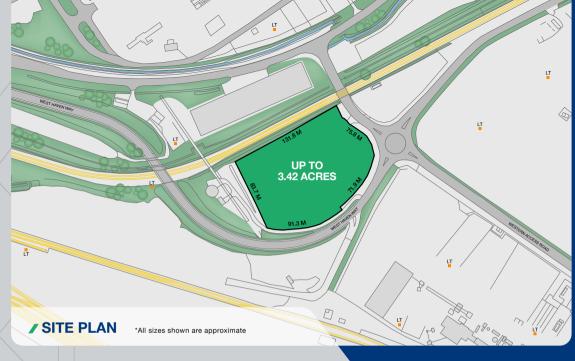

# **/ DESCRIPTION**

The site comprises up to 3.42 acres of open storage land which benefits from the following specification:

24 HOUR SECURITY HGV ACCESS

PERIMETER FENCING TARMAC SURFACE

HIGH MAST LIGHTING ELECTRICITY CONNECTIONS AVAILABLE