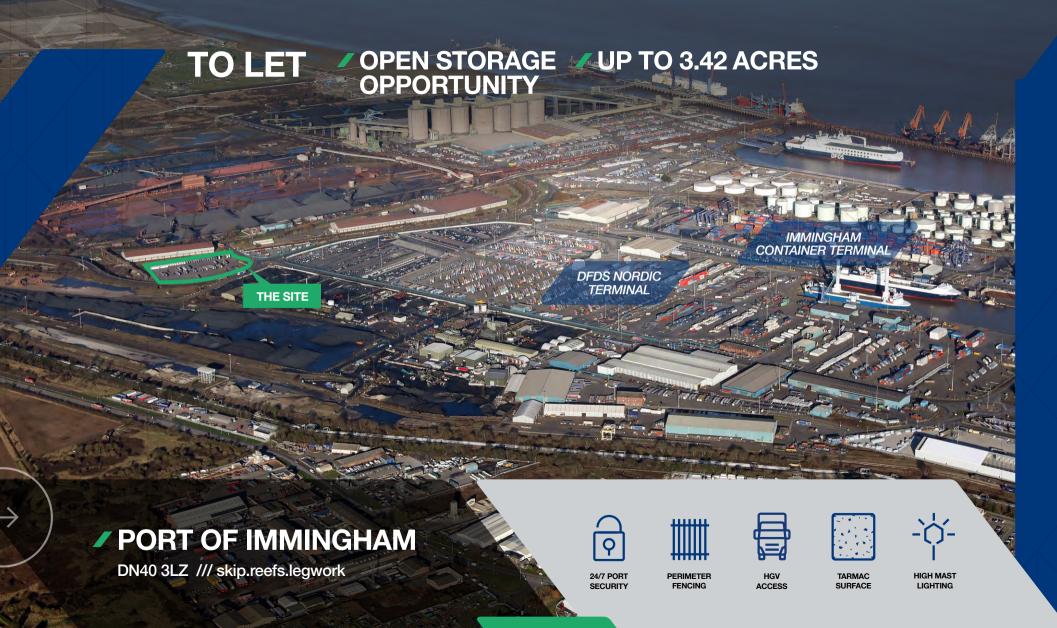

# **/ DESCRIPTION**

The site comprises up to 3.42 acres of open storage land which benefits from the following specification:

24 HOUR SECURITY HGV ACCESS

PERIMETER FENCING TARMAC SURFACE

HIGH MAST LIGHTING ELECTRICITY CONNECTIONS AVAILABLE

# LOCATION

Located at the Port of Immingham within close proximity to the Port entrance, benefitting from fantastic access to high speed, congestion free road links to the A180 / M180 through to the M18 and M1 and the M62 via the Humber Bridge.

#### **ROAD**

A160/A180 - 4 km / 2.5 miles M180 (J5) - 20.4 km / 12.7 miles M62 (J38) - 53 km / 33 miles M18 (J5) - 61 km / 38 miles