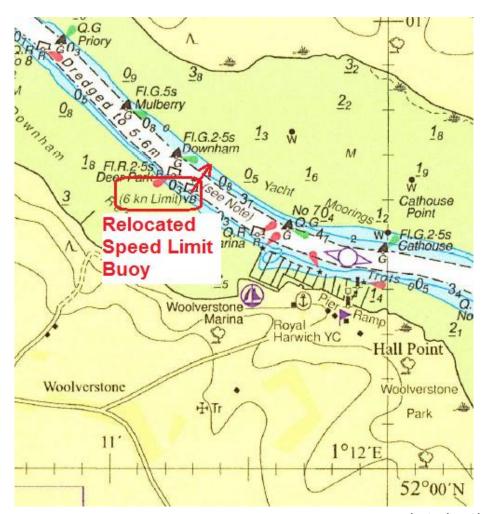

### River Orwell - Speed Buoy near Downham Re-Located

UTC ⊠ BST □

Mariners are advised the yellow 6 knot speed buoy, previously in position: -

- 52° 00.638'N 001° 11.236'E (near the Deer Park Navigation Buoy)

Has now been relocated to the following position:-

- 52° 00.681'N 001° 11.303'E (near the Downham Navigation Buoy)